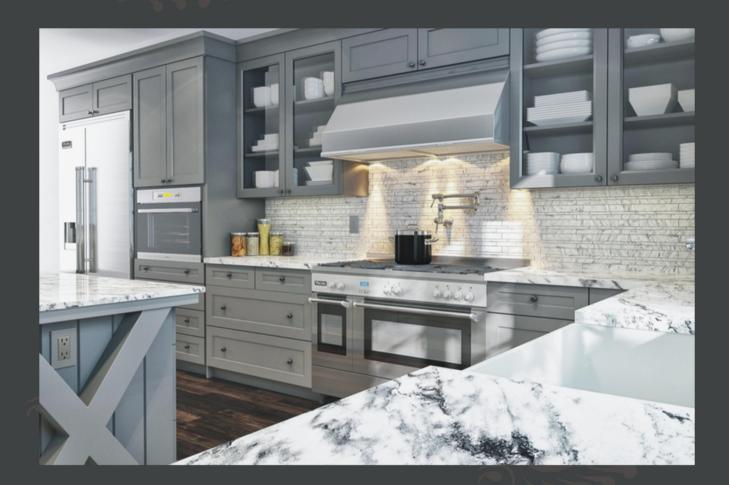

Drawers) SDC36( 6 Drawers)



Wall End Open Shelf

WEOS630 WEOS636 WEOS642(3 Shelves)

**Pigeon Hole** 



PHO30(5 Holes) PHO36(6 Holes)

Tel: +86 591 83565096



SGH30 SGH36

Email:sales@cabinext.com.cn



WEP1230 WEP1236 WEP1242

End Panel

Maching Wall



**MWEP1230 MWEP1236 MWEP1242** 













## Cabînext









VSD30DL

#### Vanity Sink Drawer



VSD48



VSD30DR

#### Vanity Sink Drawer



VSD60



VSD36DL VSD42DL

#### Vanity Sink Drawer



VSD36-3DL VSD42-3DL

#### Vanity Sink Drawer



VSD36-3DR

#### Vanity Knee Drawer





VKD30/36

VSD36DR VSD42DR



VSD42-3DR

#### Linen Cabinet Single Door



LC1584 LC1884 LC2184

### Vanity Sink Drawer



VSD48-6D

Vanity Sink Drawer



VSD60-3D



### **CREATING** THE JOYFUL LIVING SPACE

### Kitchen & Bathroom Cabinet Manufacture



#### **Contact information:**

Address: No 58, Hengkeng Villiage, Sanshan Town, Fuqing, Fuzhou City, Fujian, China 350318 . Tel: 086-591-83565096 086-591-83565865 Email: sales@cabinext.com.cn Website: www.cabinext.com.cn https://cabinext.en.made-in-china.com https://cabinext.en.alibaba.com