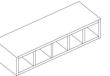

Base Double Doors

B24 B27 B30

Drawer Base 3 Drawers

3DB12 3DB15 3DB18 3DB21 3DB24 3DB27 3DB30 3DB33 3DB36

**Base Full Heigh** Double Doors

B24FH B27FH B30FH B33FH B36H

**Base Easy Reach** 

Base Double Drawers and Doors