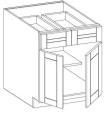

Base Double Doors

B24 B27 B30

Drawer Base 3 Drawers

3DB12 3DB15 3DB18 3DB21 3DB24 3DB27 3DB30 3DB33 3DB36

**Base Full Heigh** Double Doors

B24FH B27FH B30FH B33FH B36H

**Base Easy Reach** 

Base Double Drawers and Doors