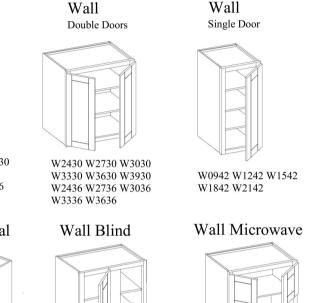

#### Wall Refrigeratory

W3012 24 W331224 W361224 W301524 W331524 W361524 W301824 W331824 W361824

Wall

Double Doors

W302424 W332424 W362424

W0930 W1230 W1530 W1830 W2130 W936 W1236 W1536 W1836 W2136

Wall

Single Door

W0912 W1212 W1212

W0918 W1218 W1518 W1818 W2118

Wall

Single Door

W1212 W2112

Wall Diagonal

WDC2430 WDC2730 WDC2436 WDC2736 WDC2442 WDC2742 (3 Shelves for 42" heigh cabinets)

Wall

Double Doors

W2412 W2712 W3012 W3312 W3612 W3912

W2415 W2715 W3015 W3315 W3615 W3915

W2418 W2718 W3018 W3318 W3618 W3918

W3021 W3321 W3621 W3921

WMC2730 WMC3030 WMC2736 WMC3036 WMC2742 WMC3042

Stream Glass Holder