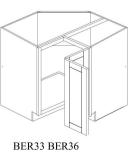

#### Farm Sink Base

FSB30 FSB33 FSB36 FSB39

**Base Full Heigh** Single Double Doors

B09FH B12FH B15FH B18FH B21FH

**Base Pantry** Pull out

BSR09

Base Lazy Susan

BLS33 BLS36