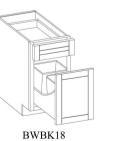

#### Farm Sink Base

FSB30 FSB33 FSB36 FSB39

**Base Full Heigh** Single Double Doors

B09FH B12FH B15FH B18FH B21FH

**Base Pantry** Pull out

BSR09

Base Lazy Susan

BLS33 BLS36