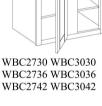

1 Drawer



BMD24 BMD27 BMD30

**Base Wine Rack** 



BWR06

#### Base End Corner



**Base End Panel** 











Sink Base Double blank drawer



SB33 SB36 SB39 SB42

#### **Base Blind Cabinet**



BBC36 (Door 15" wide) BBC42 (Door 18" Wide)

#### Angle Sink Base



ASB36 ASB42

#### **Base End Angle**



BEA12

Matching Base End Panel





Wall

Double Doors

W3024

W3324

W3624

#### Wall Refrigeratory



W3012 24 W331224 W361224 W301524 W331524 W361524 W301824 W331824 W361824

Wall

Double Doors



W302424 W332424 W362424



W0930 W1230 W1530 W1830 W2130 W936 W1236 W1536 W1836 W2136

Wall

Single Door

W0912 W1212 W1212

W0918 W1218 W1518 W1818 W2118

Wall

Single Door

W1212 W2112

Wall Diagonal



WDC2430 WDC2730 WDC2436 WDC2736 WDC2442 WDC2742 (3 Shelves for 42" heigh cabinets)



Wall

Double Doors

W2412 W2712 W3012 W3312 W3612 W3912

W2415 W2715 W3015 W3315 W3615 W3915

W2418 W2718 W3018 W3318 W3618 W3918

W3021 W3321 W3621 W3921



WMC2730 WMC3030 WMC2736 WMC3036 WMC2742 WMC3042

Stream Glass Holder



WR3015 WR3018 WR3615 WR3618

Wall Eazy Reach



Wall Plate



PR3015 PR3018 PR3615 PR3618

Wall End Angle



WEA1230 WEA1236 WEA1242

Spice Drawer Cabinet



www.cabinext.com.cn

SDC30(5 Drawers) SDC36( 6 Drawers)



Wall End Open Shelf

WEOS630 WEOS636 WEOS642(3 Shelves)

**Pigeon Hole** 



PHO30(5 Holes) PHO36(6 Holes)

Tel: +86 591 83565096



SGH30 SGH36

Email:sales@cabinext.com.cn



WEP1230 WEP1236 WEP1242

End Panel

Maching Wall



**MWEP1230 MWEP1236 MWEP1242** 













## Cabînext









VSD30DL

#### Vanity Sink Drawer



VSD48



VSD30DR

##