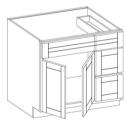

Base Double Doors

B24 B27 B30

Drawer Base 3 Drawers

3DB12 3DB15 3DB18 3DB21 3DB24 3DB27 3DB30 3DB33 3DB36

**Base Full Heigh** Double Doors

B24FH B27FH B30FH B33FH B36H

**Base Easy Reach** 

Base Double Drawers and Doors