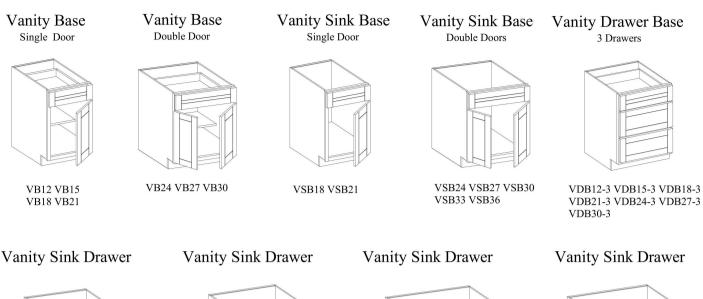

WDC2736 WDC2442 WDC2742 (3 Shelves for 42" heigh cabinets)



Wall

Double Doors

W2412 W2712 W3012 W3312 W3612 W3912

W2415 W2715 W3015 W3315 W3615 W3915

W2418 W2718 W3018 W3318 W3618 W3918

W3021 W3321 W3621 W3921



WMC2730 WMC3030 WMC2736 WMC3036 WMC2742 WMC3042

Stream Glass Holder



WR3015 WR3018 WR3615 WR3618

Wall Eazy Reach



Wall Plate



PR3015 PR3018 PR3615 PR3618

Wall End Angle



WEA1230 WEA1236 WEA1242

Spice Drawer Cabinet



www.cabinext.com.cn

SDC30(5 Drawers) SDC36( 6 Drawers)



Wall End Open Shelf

WEOS630 WEOS636 WEOS642(3 Shelves)

**Pigeon Hole** 



PHO30(5 Holes) PHO36(6 Holes)

Tel: +86 591 83565096



SGH30 SGH36

Email:sales@cabinext.com.cn



WEP1230 WEP1236 WEP1242

End Panel

Maching Wall



**MWEP1230 MWEP1236 MWEP1242** 













## Cabînext









VSD30DL

#### Vanity Sink Drawer



VSD48



VSD30DR

#### Vanity Sink Drawer



VSD60



VSD36DL VSD42DL

#### Vanity Sink Drawer



VSD36-3DL VSD42-3DL

#### Vanity Sink Drawer



VSD36-3DR

#### Vanity Knee Drawer





VKD30/36

VSD36DR VSD42DR



VSD42-3DR

#### Linen Cabinet Single Door



LC1584 LC1884 LC2184

### Vanity Sink Drawer



VSD48-6D

Vanity Sink Drawer



VSD60-3D



### **CREATING** THE JOYFUL LIVING SPACE

### Kitchen & Bathroom Cabinet Manufacture



#### **Contact information:**

Address: No 58, Hengkeng Villiage, Sanshan Town, Fuqing, Fuzhou City, Fujian, China 350318 . Tel: 086-591-83565096 086-591-83565865 Email: sales@cabinext.com.cn Website: www.cabinext.com.cn https://cabinext.en.made-in-china.com https://cabinext.en.alibaba.com