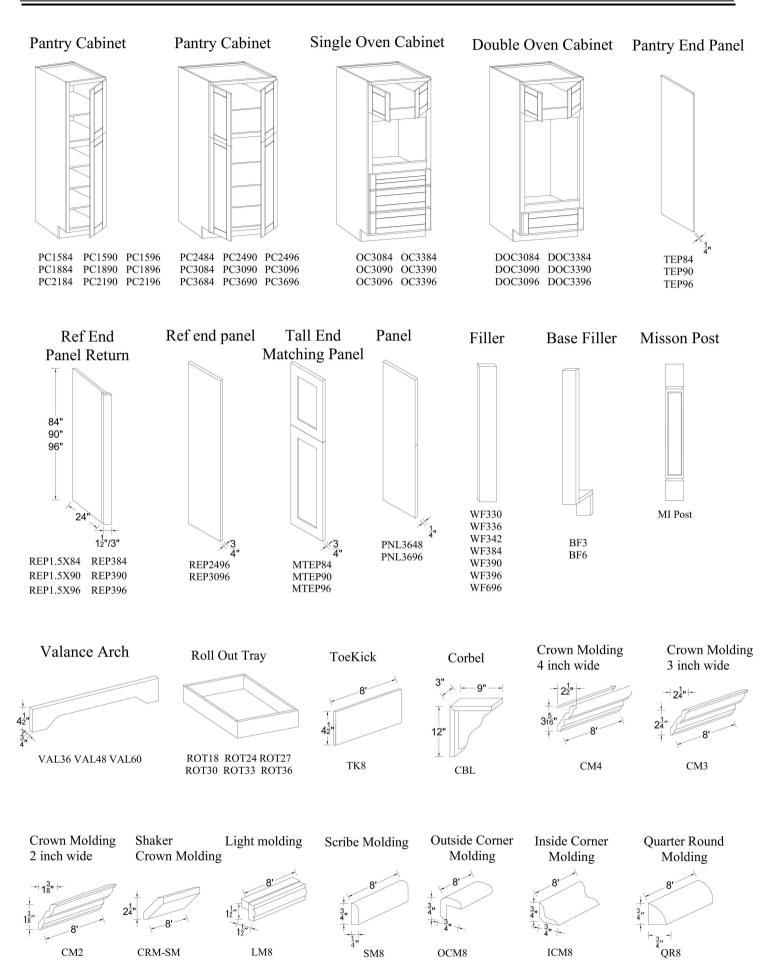

436 WDC2736 WDC2442 WDC2742 (3 Shelves for 42" heigh cabinets)



Wall

Double Doors

W2412 W2712 W3012 W3312 W3612 W3912

W2415 W2715 W3015 W3315 W3615 W3915

W2418 W2718 W3018 W3318 W3618 W3918

W3021 W3321 W3621 W3921



WMC2730 WMC3030 WMC2736 WMC3036 WMC2742 WMC3042

Stream Glass Holder



WR3015 WR3018 WR3615 WR3618

Wall Eazy Reach



Wall Plate



PR3015 PR3018 PR3615 PR3618

Wall End Angle



WEA1230 WEA1236 WEA1242

Spice Drawer Cabinet



www.cabinext.com.cn

SDC30(5 Drawers) SDC36( 6 Drawers)



Wall End Open Shelf

WEOS630 WEOS636 WEOS642(3 Shelves)

**Pigeon Hole** 



PHO30(5 Holes) PHO36(6 Holes)

Tel: +86 591 83565096



SGH30 SGH36

Email:sales@cabinext.com.cn



WEP1230 WEP1236 WEP1242

End Panel

Maching Wall



**MWEP1230 MWEP1236 MWEP1242** 













## Cabînext









VSD30DL

#### Vanity Sink Drawer



VSD48



VSD30DR

#### Vanity Sink Drawer



VSD60



VSD36DL VSD42DL

#### Vanity Sink Drawer



VSD36-3DL VSD42-3DL

#### Vanity Sink Drawer



VSD36-3DR

#### Vanity Knee Drawer





VKD30/36

VSD36DR VSD42DR



VSD42-3DR

#### Linen Cabinet Single Door



LC1584 LC1884 LC2184

### Vanity Sink Drawer



VSD48-6D

Vanity Sink Drawer



VSD60-3D



### **CREATING** THE JOYFUL LIVING SPACE

### Kitchen & Bathroom Cabinet Manufacture



#### **Contact information:**

Address: No 58, Hengkeng Villiage, Sanshan Town, Fuqing, Fuzhou City, Fujian, China 350318 . Tel: 086-591-83565096 086-591-83565865 Email: sales@cabinext.com.cn Website: www.cabinext.com.cn https://cabinext.en.made-in-china.com https://cabinext.en.alibaba.com