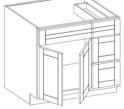

Base Double Doors

B24 B27 B30

Drawer Base 3 Drawers

3DB12 3DB15 3DB18 3DB21 3DB24 3DB27 3DB30 3DB33 3DB36

**Base Full Heigh** Double Doors

B24FH B27FH B30FH B33FH B36H

**Base Easy Reach** 

Base Double Drawers and Doors